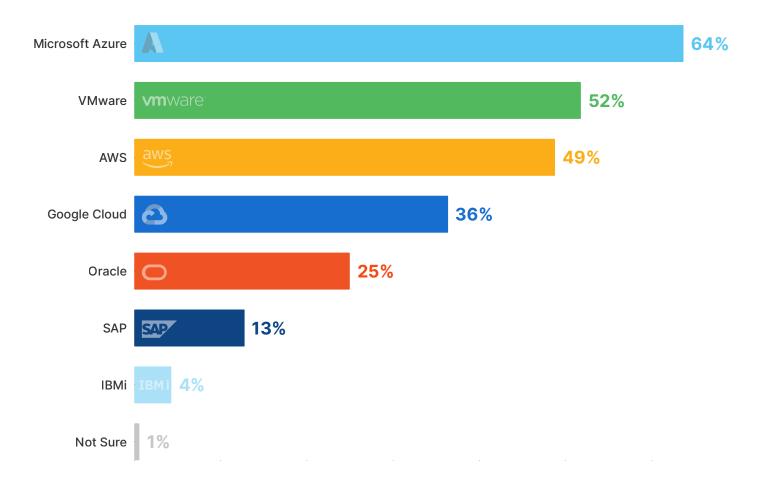

# Audience Technology Install Base Breakdown

"Our audience is comprised of core technology, IT and cloud executives, managers and practitioners from organizations of all sizes and verticals across North America. These are the people who make or heavily influence the purchase and deployment of new technologies." —Jennifer Bergman, Director of Demand Generation, ActualTech Media