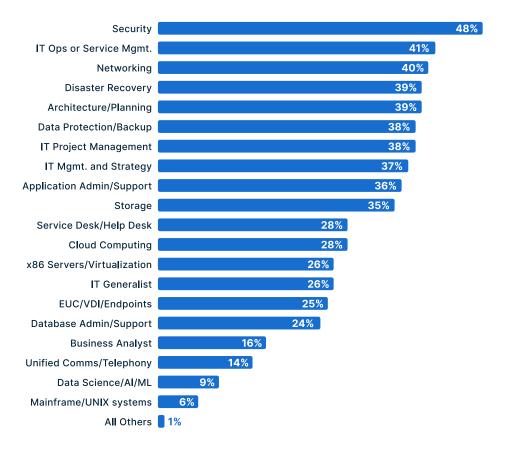

## Which areas best describe all of your functional responsibilities in IT?

consume more than 3 pieces of vendor content per month

say webinars play a role in their purchase process